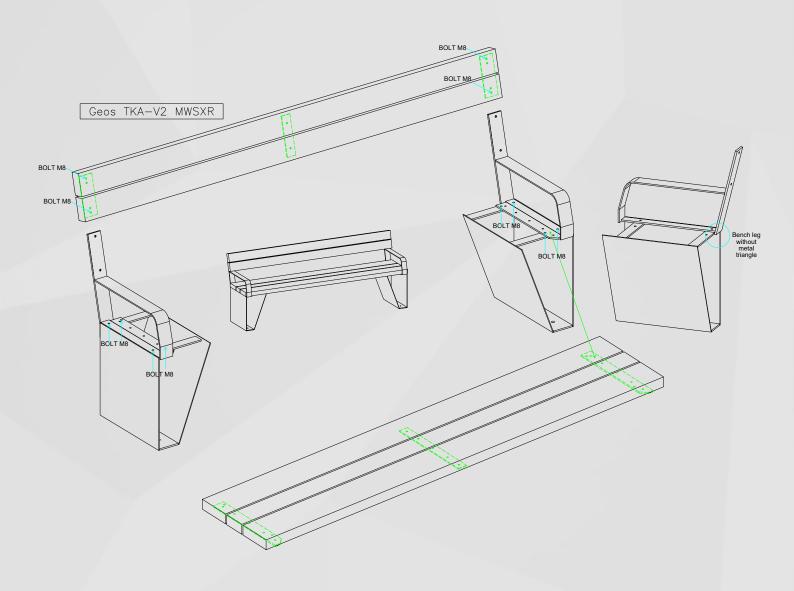

## Assembly and Installation Instructions for Geos TKA Bench Series

All products are supplied in partially disassembled form. The package includes all the necessary hardware for assembly. The products should be assembled according to the assembly drawing. After assembly, it is necessary to determine the surface on which the products will be installed. All benches have 13 mm diameter holes in their legs designed for attachment to the surface. Attachment to the surface can be done using anchors, concrete screws, or other suitable connectors that match the specific surface (Connection accessories are not included because they need to be chosen depending on the surface.).





## Assembly Instructions for Geos TKA-V2 MWSXR





## Assembly Instructions for Geos TKA-V2 MWSR





## Assembly Instructions for Geos TKA-V2 MWR