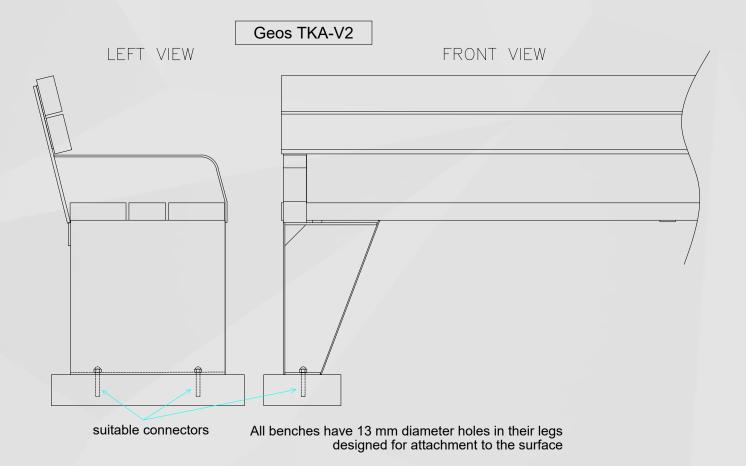

## Assembly and Installation Instructions for Geos TKA Bench Series

All products are supplied in partially disassembled form. The package includes all the necessary hardware for assembly. The products should be assembled according to the assembly drawing. After assembly, it is necessary to determine the surface on which the products will be installed. All benches have 13 mm diameter holes in their legs designed for attachment to the surface. Attachment to the surface can be done using anchors, concrete screws, or other suitable connectors that match the specific surface (Connection accessories are not included because they need to be chosen depending on the surface.).