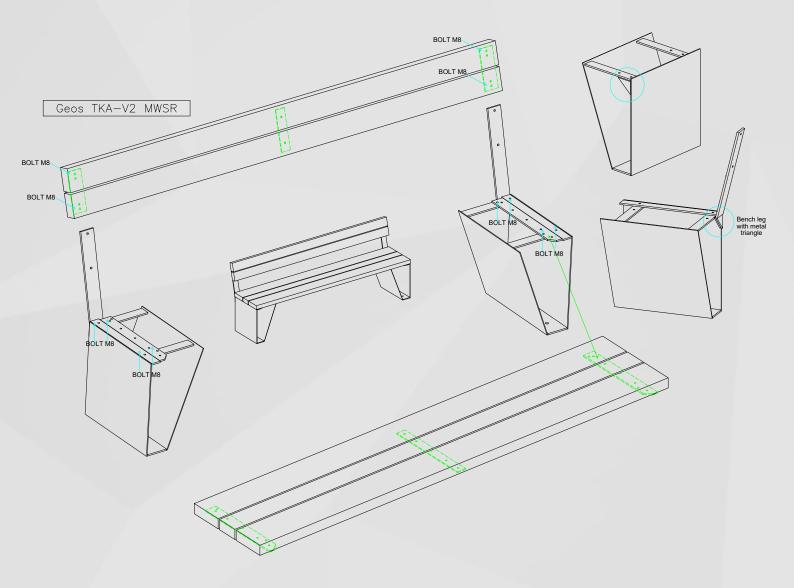

## Assembly and Installation Instructions for Geos TKA Bench Series

All products are supplied in partially disassembled form. The package includes all the necessary hardware for assembly. The products should be assembled according to the assembly drawing. After assembly, it is necessary to determine the surface on which the products will be installed. All benches have 13 mm diameter holes in their legs designed for attachment to the surface. Attachment to the surface can be done using anchors, concrete screws, or other suitable connectors that match the specific surface (Connection accessories are not included because they need to be chosen depending on the surface.).





## Assembly Instructions for Geos TKA-V2 MWSXR





## Assembly Instructions for Geos TKA-V2 MWSR





## Assembly Instructions for Geos TKA-V2 MWR