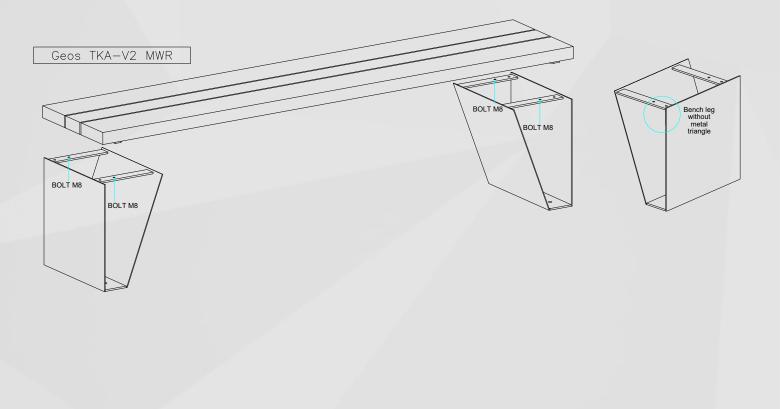

tructions for Geos TKA Bench Series

All products are supplied in partially disassembled form. The package includes all the necessary hardware for assembly. The products should be assembled according to the assembly drawing. After assembly, it is necessary to determine the surface on which the products will be installed. All benches have 13 mm diameter holes in their legs designed for attachment to the surface. Attachment to the surface can be done using anchors, concrete screws, or other suitable connectors that match the specific surface (Connection accessories are not included because they need to be chosen depending on the surface.).





## Assembly Instructions for Geos TKA-V2 MWSXR





## Assembly Instructions for Geos TKA-V2 MWSR





## Assembly Instructions for Geos TKA-V2 MWR