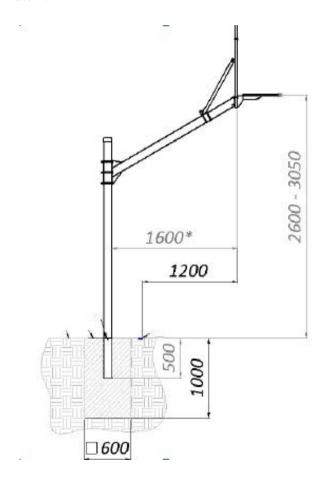

## Single basketball stand with extension arm 1,2m - 3170

Basketball stand with a backboard and ring complies with PN-EN 1270. Elements of the stand construction are painted and/or zinc coated.

The stand consists of the following items with the exception of mounting sleeves (poz. 2), backboard without frame (poz. 5) mini 120x90 cm or standard 180x105 cm and ring with net (poz.6) – which are separate products. The extencion arm is 1200 mm.

#### Assembly sleeve and stand:

- dig a hole of the correct size,
- a hole with concrete and set vertical sleeve,
- after gets concentrated place vertically stand in the sleeve and fill loose space with concrete.