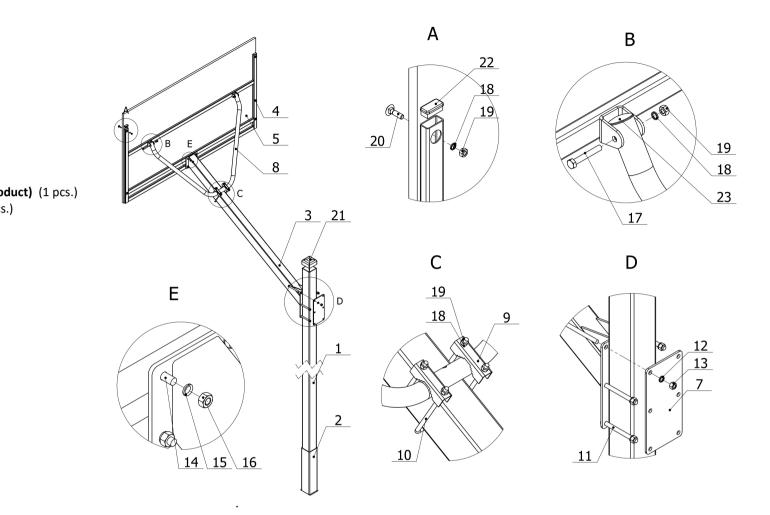

### **Assembly operations:**

- 1. Screw the arm to the post with six screws M12 and caps detail "D".
- 2. Screw the backboard to the backboard frame using four screws M8 detail "A".
- 3. Screw the front plate to backboard frame with a backboard and ring using four screws M10 detail "E", from 2600-3050mm –detail "D".
- 4. Attach strut to the basketball frame using screws M8 detail "B" and to the extension arm using U-bolt and pressure plate detail "C"

# Elements:

| 1.  | stand                                                   | (1 pcs.) |  |
|-----|---------------------------------------------------------|----------|--|
| 2.  | 2. sleeve (separate product) (1 pcs.)                   |          |  |
| 3.  | extension arm                                           | (1 pcs.) |  |
| 4.  | backboard frame                                         | (1 pcs.) |  |
| 5.  | <ol><li>backboard without frame (separate pre</li></ol> |          |  |
| 6.  | i. ring with net (separate product) (1 p                |          |  |
| 7.  | caps                                                    | (1 pcs.) |  |
| 8.  | backboard strut                                         | (1 pcs.) |  |
| 9.  | pressure plate                                          | (2 pcs.) |  |
| 10. | U-bolt M8                                               | (2 pcs.) |  |
| 11. | screw M12x130                                           | (6 pcs.) |  |
| 12. | spring washer 12,2                                      | (6 pcs.) |  |
| 13. | nut M12                                                 | (6 pcs.) |  |
| 14. | screw M10x65                                            | (4 pcs.) |  |
| 15. | spring washer 10,2                                      | (4 pcs.) |  |
| 16. | nut M10                                                 | (4 pcs.) |  |
| 17. | screw M8x55                                             | (2 pcs.) |  |
| 18. | spring washer 8,2                                       | (6 pcs.) |  |
| 19. | nut M8                                                  | (6 pcs.) |  |
| 20. | screw M8x35                                             | (4 pcs.) |  |
| 21. | plug 100x100                                            | (1 pcs.) |  |
| 22. | plug 40x20                                              | (2 pcs.) |  |
| 23. | plug Ø38                                                | (2 pcs.) |  |
|     | . •                                                     |          |  |